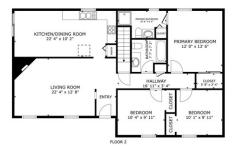

Gori Realtors, LLC 212 St. Louis St Edwardsville, IL 62025 (618) 659-5565

This is a 3-bedroom, 3-bathroom home located in the Edwardsville school district in Hamel. It offers convenient access to the interstate. The main floor features a spacious eat-in kitchen with a covered porch that leads to a shaded backyard. The living room includes a wood-burning fireplace, and down the hall, you'll find a guest bathroom, 2 bedrooms, and the primary bedroom with a 3/4 bathroom. Additionally, there is a full partially finished basement with a half bathroom, a family room, and a large storage area. Home being sold as is .